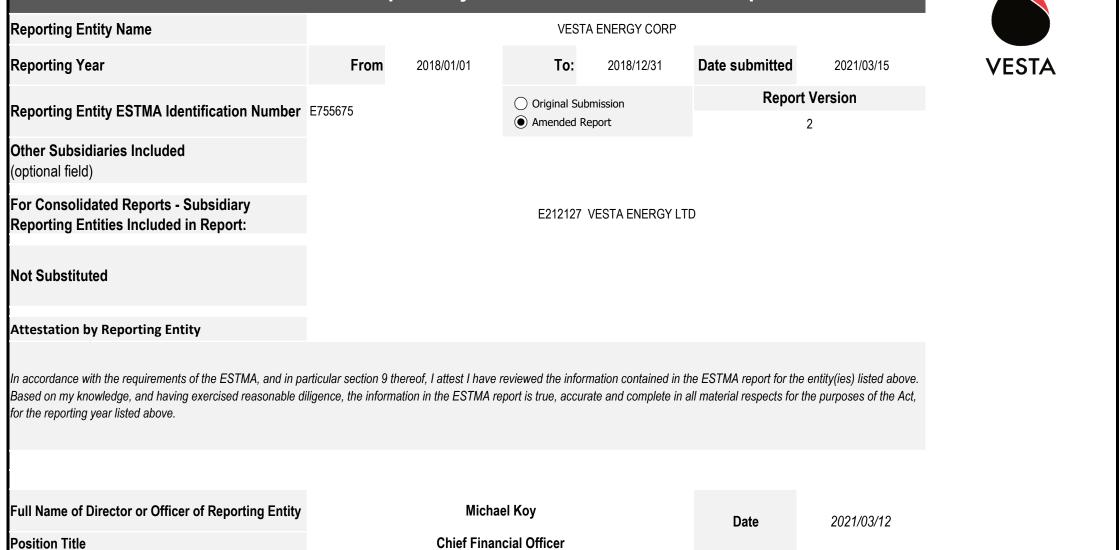

## **Extractive Sector Transparency Measures Act - Annual Report** Reporting Year From: 2018/01/01 To: 2018/12/31 Reporting Entity Name VESTA ENERGY CORP Currency of the Report CAD Reporting Entity ESTMA E755675 **Identification Number** Subsidiary Reporting Entities (if E212127 VESTA ENERGY LTD necessary) Payments by Payee Departments, Agency, etc.. Total Amount paid to Infrastructure within Payee that Received Notes<sup>34</sup> Country Payee Name<sup>1</sup> Taxes Royalties Fees **Production Entitlements** Bonuses Dividends Improvement Payments Payee Payments<sup>2</sup> Oil royalties of \$6,131,694 paid Alberta Petroleum Marketing in-kind at fair market value of Commission (APMC) Alberta Energy Regulator the crude oil volumes taken in-Alberta Department of Energy kind. Credits received from 1,720,000 5,320,000 18,420,000 Government of Alberta 840,000 26,300,000 Canada -Alberta (Land Sales) APMC totalled \$857,746. Gas royalty credits from the Alberta Department of Energy (FMT) Department for Energy totalled \$414,797. Alberta Energy Municipality of Lacombe Canada -Alberta Lacombe County 990,000 990,000 County Canada -Alberta Red Deer County 490,000 490,000 Red Deer County Additional Notes: Report amended for amounts paid to the Government of Alberta to capture credits under royalties, correct bonuses and fees to include an under-reporting in the original report, and to update taxes to include only the Company's net payable amount.